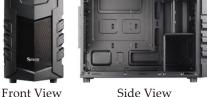

# Cooling performance

• Up to 6 x fans support : (front) 2 x 12cm fans, (left) 2 x 12cm fans, (top) 1 x 12 cm fan, (rear) 1 x 12cm fan

Side View

Rear View

# Cooling System

Rear (exhaust) 1 x 12cm fan for CPU / VGA cooling

Top (exhaust) 1 x 12cm fan for CPU / VGA cooling

Front (intake) 2 x 12cm fans for HDD cooling