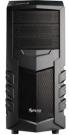

# **Product Features**

Doughty gaming style with massive mesh which creates supreme airflow

# Cooling performance

• Up to 6 x fans support : (front) 2 x 12cm fans, (left) 2 x 12cm fans, (top) 1 x 12 cm fan, (rear) 1 x 12cm fan

Side View

Rear View