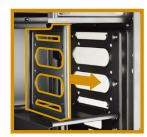

### Left side panel

\*LPC309BE-BT(U3) illustrated

2 x 12cm fan slots

Acrylic window