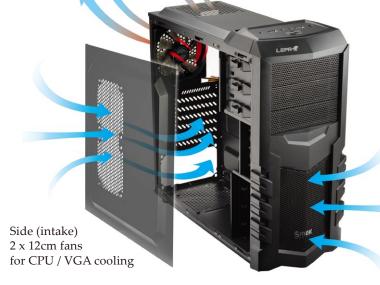

# Cooling performance

• Up to 6 x fans support : (front) 2 x 12cm fans, (left) 2 x 12cm fans, (top) 1 x 12 cm fan, (rear) 1 x 12cm fan

Side View

Rear View

# Cooling System

Rear (exhaust) 1 x 12cm fan for CPU / VGA cooling

Top (exhaust) 1 x 12cm fan for CPU / VGA cooling

Front (intake) 2 x 12cm fans for HDD cooling