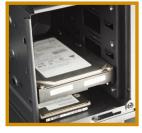

### Large capacity

- · Extruded side panel creates 16mm clearance behind M/B tray for cable management
- · Removable 2.5" HDD bracket supports long VGA card (up to 390mm / 15.35")
- · Supports up to 165mm / 6.5" height CPU cooler

### Easy installation

- · Direct access bay for installing hard drive quickly
- · Cut-out on M/B tray for quick CPU cooler montage

Bottom mounted PSU slot with removable dust filter

# Close-up Features

One extra 2.5" SSD space at bottom

Dual fans support in the front

12cm rear fan pre-installed

Removable 2.5" SSD bracket to fit longer VGA card

VGA Card Support