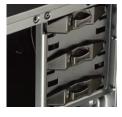

### Easy installation

- · Direct access bay for installing hard drive quickly
- · Cut-out on M/B tray for quick CPU cooler montage

Bottom mounted PSU slot with removable dust filter

## 5.25" ODD / 3.5" HDD kits

5.25" ODD

3.5" HDD