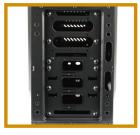

### Easy installation

- · Direct access bay for installing hard drive quickly
- · Cut-out on M/B tray for quick CPU cooler montage

Bottom mounted PSU slot with removable dust filter