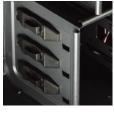

### Easy installation

- · Direct access bay for installing hard drive quickly
- · Cut-out on M/B tray for quick CPU cooler montage

Bottom mounted PSU slot with removable dust filter

## 5.25" ODD / 3.5" HDD kits

5.25" ODD

3.5" HDD