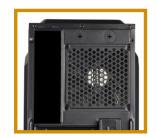

n Slots                 | Front | 2 x 12cm (Optional)                   |                                       |                       |
|                           | Rear  | 1 x 12cm (Included)                   |                                       |                       |
|                           | Тор   | 1 x 12cm / None (Optional)            |                                       |                       |
|                           | Left  | 2 x 12cm or Acrylic Window (Optional) |                                       |                       |
| Power Supply              |       | ATX 12V (Optional)                    |                                       |                       |

# Close-up Features



One extra 2.5" SSD space at bottom



Dual fans support in the front



12cm rear fan pre-installed



Removable 2.5" SSD bracket to fit longer VGA card

VGA Card Support

# Cooling System

Rear (exhaust) 1 x 12cm fan for CPU / VGA cooling

Top (exhaust) 1 x 12cm fan for CPU / VGA cooling



Front (intake) 2 x 12cm fans for HDD cooling

# a. 390mm(2.5" bracket removed) b. 314mm(2.5" position) c. 280mm(3.5" position)

# Options

### Left side panel

\*LPC309BE-BT(U3) illustrated



2 x 12cm fan slots

Acrylic window

# Top panel



Plain

## 5.25" ODD / 3.5" HDD kits



5.25" ODD



3.5" HDD