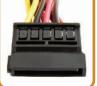

t-circuit, and Brown Out protection provide great safety to your system.
- 8P PCI-E connectors for extreme graphics cards.
- CPU 12V connector rail with >18A output to support next generation >6 cores processor structure.
- 60cm CPU connector cable facilitates installation with bottom-mounted PSU chassis.
- SATA power connectors with 3.3V rail support new generation SSD.
- Modular design provides easy cable management and system upgrade.

# Extreme Efficiency: up to 93%





# G500/700/900-MA







# Connectors



### 24 Pin **Main Power**

- 500W x 1
- 700W x 1
- 900W x 1



### 4+4 Pin **CPU**

- 500W x 1
- 700W x 1
- 900W x 1



### 8 Pin **CPU**

- 700W x 1
- 900W x 1



### 6+2 Pin PCI-E

- 500W x 2
- 700W x 4
- 900W x 6



### 4 Pin **Peripheral**

- 500W x 6
- 700W x 8
- 900W x 8



# SATA

- 500W x 6
- 700W x 8
- 900W x 12



## 4 Pin **Floppy**

- 500W x 1
- 700W x 1
- 900W x 1





# **Modular Sockets G900-MA**





















© 2011 ECOMASTER TECHNOLOGY. All right reserved. Specifications are subjects to change without prior notice. All trademarks, registered trademarks and product names mentioned are the property of their respective owners.