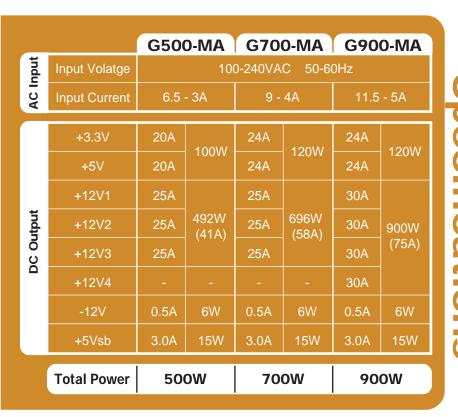

l programmed speed controller provides silent cooling performance.
- Active PFC universal switching circuit improves Power Factor value up to 0.99, reducing AC line reactive power loss to minimum level and automatically adopting AC voltage from 100-240V.
- Over Power, Over Voltage, Over Current, Short-circuit, and Brown Out protection provide great safety to your system.
- 8P PCI-E connectors for extreme graphics cards.
- CPU 12V connector rail with >18A output to support next generation >6 cores processor structure.
- 60cm CPU connector cable facilitates installation with bottom-mounted PSU chassis.
- SATA power connectors with 3.3V rail support new generation SSD.
- Modular design provides easy cable management and system upgrade.

# Extreme Efficiency: up to 93%





# G500/700/900-MA







# Connectors



### 24 Pin **Main Power**

- 500W x 1
- 700W x 1
- 900W x 1



### 4+4 Pin **CPU**

- 500W x 1
- 700W x 1
- 900W x 1



### 8 Pin **CPU**

- 700W x 1
- 900W x 1



### 6+2 Pin PCI-E

- 500W x 2
- 700W x 4
- 900W x 6



### 4 Pin **Peripheral**

- 500W x 6
- 700W x 8
- 900W x 8



# SATA

- 500W x 6
- 700W x 8
- 900W x 12



## 4 Pin **Floppy**

- 500W x 1
- 700W x 1
- 900W x 1





# **Modular Sockets G900-MA**





















© 2011 ECOMASTER TECHNOLOGY. All right reserved. Specifications are subjects to change without prior notice. All trademarks, registered trademarks and product names mentioned are the property of their respective owners.