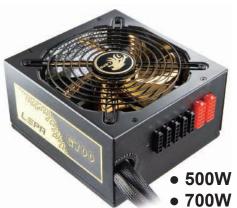

programmed speed controller provides silent cooling performance.
- Active PFC universal switching circuit improves Power Factor value up to 0.99, reducing AC line reactive power loss to minimum level and automatically adopting AC voltage from 100-240V.
- Over Power, Over Voltage, Over Current, Short-circuit, and Brown Out protection provide great safety to your system.
- 8P PCI-E connectors for extreme graphics cards.
- CPU 12V connector rail with >18A output to support next generation >6 cores processor structure.
- 60cm CPU connector cable facilitates installation with bottom-mounted PSU chassis.
- SATA power connectors with 3.3V rail support new generation SSD.
- Modular design provides easy cable management and system upgrade.

# Extreme Efficiency: up to 93%





# G500/700/900-MA







# Connectors



### 24 Pin **Main Power**

- 500W x 1
- 700W x 1
- 900W x 1



### 4+4 Pin **CPU**

- 500W x 1
- 700W x 1
- 900W x 1



### 8 Pin **CPU**

- 700W x 1
- 900W x 1



### 6+2 Pin PCI-E

- 500W x 2
- 700W x 4
- 900W x 6



### 4 Pin **Peripheral**

- 500W x 6
- 700W x 8
- 900W x 8



# SATA

- 500W x 6
- 700W x 8
- 900W x 12



## 4 Pin **Floppy**

- 500W x 1
- 700W x 1
- 900W x 1





# **Modular Sockets G900-MA**





















© 2011 ECOMASTER TECHNOLOGY. All right reserved. Specifications are subjects to change without prior notice. All trademarks, registered trademarks and product names mentioned are the property of their respective owners.