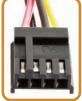

### 24 Pin **Main Power**

- 500W x 1
- 700W x 1
- 900W x 1

### 4+4 Pin **CPU**

- 500W x 1
- 700W x 1
- 900W x 1

### 8 Pin **CPU**

- 700W x 1
- 900W x 1