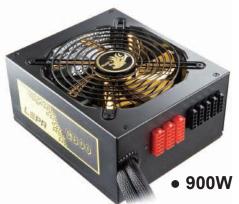

ogrammed speed controller provides silent cooling performance.
- Active PFC universal switching circuit improves Power Factor value up to 0.99, reducing AC line reactive power loss to minimum level and automatically adopting AC voltage from 100-240V.
- Over Power, Over Voltage, Over Current, Short-circuit, and Brown Out protection provide great safety to your system.
- 8P PCI-E connectors for extreme graphics cards.
- CPU 12V connector rail with >18A output to support next generation >6 cores processor structure.
- 60cm CPU connector cable facilitates installation with bottom-mounted PSU chassis.
- SATA power connectors with 3.3V rail support new generation SSD.
- Modular design provides easy cable management and system upgrade.

# Extreme Efficiency: up to 93%





# G500/700/900-MA







# Connectors



### 24 Pin **Main Power**

- 500W x 1
- 700W x 1
- 900W x 1



### 4+4 Pin **CPU**

- 500W x 1
- 700W x 1
- 900W x 1



### 8 Pin **CPU**

- 700W x 1
- 900W x 1



### 6+2 Pin PCI-E

- 500W x 2
- 700W x 4
- 900W x 6



### 4 Pin **Peripheral**

- 500W x 6
- 700W x 8
- 900W x 8



# SATA

- 500W x 6
- 700W x 8
- 900W x 12



## 4 Pin **Floppy**

- 500W x 1
- 700W x 1
- 900W x 1





# **Modular Sockets G900-MA**





















© 2011 ECOMASTER TECHNOLOGY. All right reserved. Specifications are subjects to change without prior notice. All trademarks, registered trademarks and product names mentioned are the property of their respective owners.