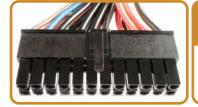

ontroller provides silent cooling performance.
- Active PFC universal switching circuit improves Power Factor value up to 0.99, reducing AC line reactive power loss to minimum level and automatically adopting AC voltage from 100-240V.
- Over Power, Over Voltage, Over Current, Short-circuit, and Brown Out protection provide great safety to your system.
- 8P PCI-E connectors for extreme graphics cards.
- CPU 12V connector rail with >18A output to support next generation >6 cores processor structure.
- 60cm CPU connector cable facilitates installation with bottom-mounted PSU chassis.
- SATA power connectors with 3.3V rail support new generation SSD.
- Modular design provides easy cable management and system upgrade.

# Extreme Efficiency: up to 93%





# G500/700/900-MA







# Connectors



### 24 Pin **Main Power**

- 500W x 1
- 700W x 1
- 900W x 1



### 4+4 Pin **CPU**

- 500W x 1
- 700W x 1
- 900W x 1



### 8 Pin **CPU**

- 700W x 1
- 900W x 1



### 6+2 Pin PCI-E

- 500W x 2
- 700W x 4
- 900W x 6



### 4 Pin **Peripheral**

- 500W x 6
- 700W x 8
- 900W x 8



# SATA

- 500W x 6
- 700W x 8
- 900W x 12



## 4 Pin **Floppy**

- 500W x 1
- 700W x 1
- 900W x 1





# **Modular Sockets G900-MA**





















© 2011 ECOMASTER TECHNOLOGY. All right reserved. Specifications are subjects to change without prior notice. All trademarks, registered trademarks and product names mentioned are the property of their respective owners.