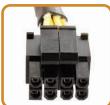

versal switching circuit improves Power Factor value up to 0.99, reducing AC line reactive power loss to minimum level and automatically adopting AC voltage from 100-240V.
- Over Power, Over Voltage, Over Current, Short-circuit, and Brown Out protection provide great safety to your system.
- 8P PCI-E connectors for extreme graphics cards.
- CPU 12V connector rail with >18A output to support next generation >6 cores processor structure.
- 60cm CPU connector cable facilitates installation with bottom-mounted PSU chassis.
- SATA power connectors with 3.3V rail support new generation SSD.
- Modular design provides easy cable management and system upgrade.

# Extreme Efficiency: up to 93%





# G500/700/900-MA







# Connectors



### 24 Pin **Main Power**

- 500W x 1
- 700W x 1
- 900W x 1



### 4+4 Pin **CPU**

- 500W x 1
- 700W x 1
- 900W x 1



### 8 Pin **CPU**

- 700W x 1
- 900W x 1



### 6+2 Pin PCI-E

- 500W x 2
- 700W x 4
- 900W x 6



### 4 Pin **Peripheral**

- 500W x 6
- 700W x 8
- 900W x 8



# SATA

- 500W x 6
- 700W x 8
- 900W x 12



## 4 Pin **Floppy**

- 500W x 1
- 700W x 1
- 900W x 1





# **Modular Sockets G900-MA**





















© 2011 ECOMASTER TECHNOLOGY. All right reserved. Specifications are subjects to change without prior notice. All trademarks, registered trademarks and product names mentioned are the property of their respective owners.