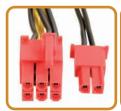

to minimum level and automatically adopting AC voltage from 100-240V.
- Over Power, Over Voltage, Over Current, Short-circuit, and Brown Out protection provide great safety to your system.
- 8P PCI-E connectors for extreme graphics cards.
- CPU 12V connector rail with >18A output to support next generation >6 cores processor structure.
- 60cm CPU connector cable facilitates installation with bottom-mounted PSU chassis.
- SATA power connectors with 3.3V rail support new generation SSD.
- Modular design provides easy cable management and system upgrade.

# Extreme Efficiency: up to 93%





# G500/700/900-MA







# Connectors



### 24 Pin **Main Power**

- 500W x 1
- 700W x 1
- 900W x 1



### 4+4 Pin **CPU**

- 500W x 1
- 700W x 1
- 900W x 1



### 8 Pin **CPU**

- 700W x 1
- 900W x 1



### 6+2 Pin PCI-E

- 500W x 2
- 700W x 4
- 900W x 6



### 4 Pin **Peripheral**

- 500W x 6
- 700W x 8
- 900W x 8



# SATA

- 500W x 6
- 700W x 8
- 900W x 12



## 4 Pin **Floppy**

- 500W x 1
- 700W x 1
- 900W x 1





# **Modular Sockets G900-MA**





















© 2011 ECOMASTER TECHNOLOGY. All right reserved. Specifications are subjects to change without prior notice. All trademarks, registered trademarks and product names mentioned are the property of their respective owners.