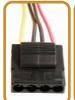

from 100-240V.
- Over Power, Over Voltage, Over Current, Short-circuit, and Brown Out protection provide great safety to your system.
- 8P PCI-E connectors for extreme graphics cards.
- CPU 12V connector rail with >18A output to support next generation >6 cores processor structure.
- 60cm CPU connector cable facilitates installation with bottom-mounted PSU chassis.
- SATA power connectors with 3.3V rail support new generation SSD.
- Modular design provides easy cable management and system upgrade.

# Extreme Efficiency: up to 93%





# G500/700/900-MA







# Connectors



### 24 Pin **Main Power**

- 500W x 1
- 700W x 1
- 900W x 1



### 4+4 Pin **CPU**

- 500W x 1
- 700W x 1
- 900W x 1



### 8 Pin **CPU**

- 700W x 1
- 900W x 1



### 6+2 Pin PCI-E

- 500W x 2
- 700W x 4
- 900W x 6



### 4 Pin **Peripheral**

- 500W x 6
- 700W x 8
- 900W x 8



# SATA

- 500W x 6
- 700W x 8
- 900W x 12



## 4 Pin **Floppy**

- 500W x 1
- 700W x 1
- 900W x 1





# **Modular Sockets G900-MA**





















© 2011 ECOMASTER TECHNOLOGY. All right reserved. Specifications are subjects to change without prior notice. All trademarks, registered trademarks and product names mentioned are the property of their respective owners.