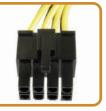

o 0.99, reducing AC line reactive power loss to minimum level and automatically adopting AC voltage from 100-240V.
- Over Power, Over Voltage, Over Current, Short-circuit, and Brown Out protection provide great safety to your system.
- 8P PCI-E connectors for extreme graphics cards.
- CPU 12V connector rail with >18A output to support next generation >6 cores processor structure.
- 60cm CPU connector cable facilitates installation with bottom-mounted PSU chassis.
- SATA power connectors with 3.3V rail support new generation SSD.
- Modular design provides easy cable management and system upgrade.

# Extreme Efficiency: up to 93%





# G500/700/900-MA







# Connectors



### 24 Pin **Main Power**

- 500W x 1
- 700W x 1
- 900W x 1



### 4+4 Pin **CPU**

- 500W x 1
- 700W x 1
- 900W x 1



### 8 Pin **CPU**

- 700W x 1
- 900W x 1



### 6+2 Pin PCI-E

- 500W x 2
- 700W x 4
- 900W x 6



### 4 Pin **Peripheral**

- 500W x 6
- 700W x 8
- 900W x 8



# SATA

- 500W x 6
- 700W x 8
- 900W x 12



## 4 Pin **Floppy**

- 500W x 1
- 700W x 1
- 900W x 1





# **Modular Sockets G900-MA**





















© 2011 ECOMASTER TECHNOLOGY. All right reserved. Specifications are subjects to change without prior notice. All trademarks, registered trademarks and product names mentioned are the property of their respective owners.