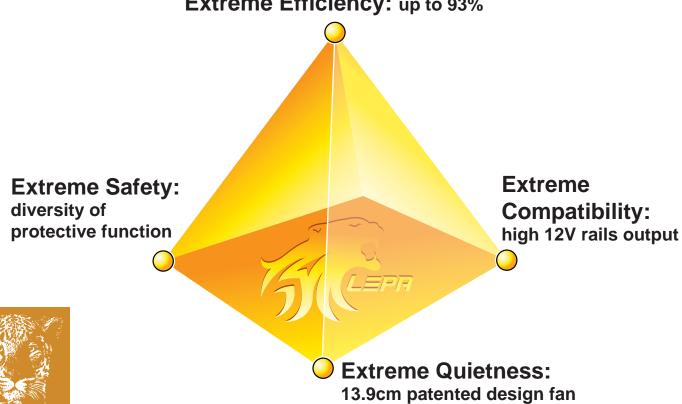

• 80 PLUS® GOLD certified to deliver up to 93% efficiency.

- 13.9cm fan with thermal programmed speed controller provides silent cooling performance.
- Active PFC universal switching circuit improves Power Factor value up to 0.99, reducing AC line reactive power loss to minimum level and automatically adopting AC voltage from 100-240V.
- Over Power, Over Voltage, Over Current, Short-circuit, and Brown Out protection provide great safety to your system.
- 8P PCI-E connectors for extreme graphics cards.
- CPU 12V connector rail with >18A output to support next generation >6 cores processor structure.
- 60cm CPU connector cable facilitates installation with bottom-mounted PSU chassis.
- SATA power connectors with 3.3V rail support new generation SSD.
- Modular design provides easy cable management and system upgrade.

# Extreme Efficiency: up to 93%